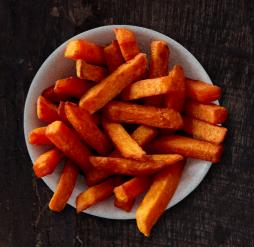

## Load up WITH EXTRAS & SIDES!

Cheesy Bacon Chips 567 kcal 6.49

Sweet Potato Fries @ 563 kcal 5.99

Cheesy Chips V 497 kcal 5.49

Chips & Gravy @ 471 kcal 5.49

Chips @ 442 kcal 4.99

Garlic Bread **(7)** 473 kcal **4.99** 