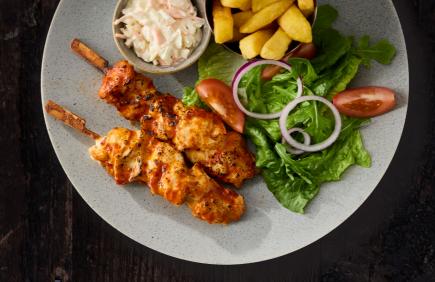

### Peri-Peri Chicken Skewers 19.49

Peri-peri chicken skewers served with slaw, side salad and chips 1035 kcal

Why not upgrade to sweet potato fries? 1.50