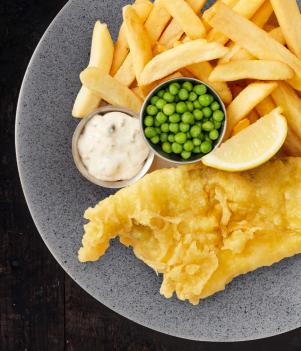

## **Battered Haddock & Chips** 19.49

Freshly battered haddock served with chips, peas and tartare sauce 1060 kcal

Why not upgrade to sweet potato fries? 1.50